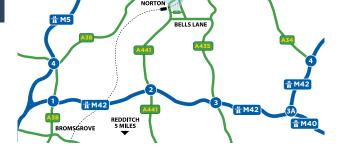

The buildings are suitable for E(g) B2 and B8 uses which covers light industrial, general industrial and storage and distribution.

www.kingsnortonbusinesscentre.co.uk

| M42 J2<br>Bham City Centre<br>Bham Airport            | 4.4 miles<br>4.9 miles<br>13.2miles |
|-------------------------------------------------------|-------------------------------------|
| Kings Norton<br>Bham New Street<br>Redditch           | I min<br>16 mins<br>25 mins         |
| Cofton Park - 47<br>Bham City Centre<br>Solihull - 49 | 17 mins<br>21 mins<br>45 mins       |