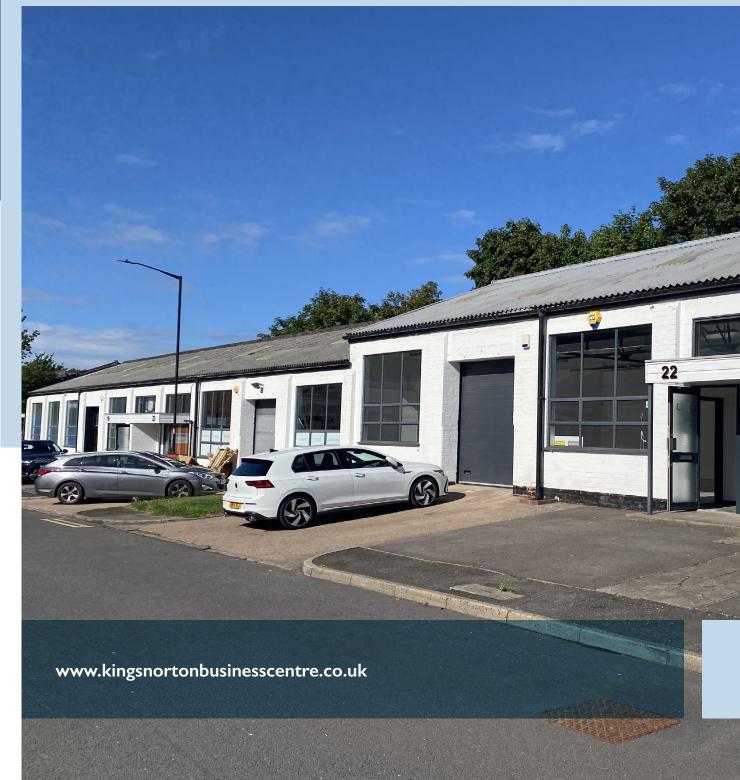

# **TO LET**

STARTER UNITS FOR GROWING BUSINESSES

From 1,600 sq ft (149 sq m)

Warehouse/workshop units

Excellent road and rail links

**CCTV** 

24 hour estate security

Landscaped environment

# **DESCRIPTION**

Kings Norton Business Centre provides over 800,000 sq ft of industrial/warehouse, showroom and office accommodation playing a major role in the local community with well known occupiers such as Bristol Street Motors, Screwfix, Euro Car Parts, Birmingham University and the NHS.