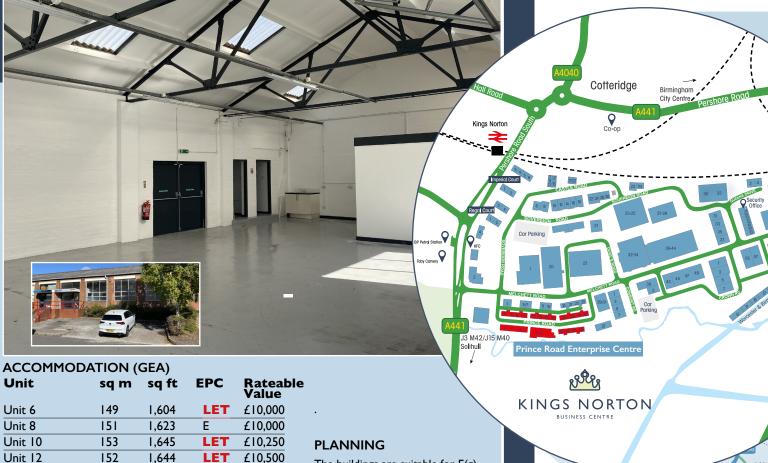

## **RENT/TERMS**

On application.

**LET** £10,250

**LET** £ 9,900

**LET** £13,000

LET £10,000 £ 9,900

**LET** £ 9,900

Е

The buildings are suitable for E(g) B2 and B8 uses which covers light industrial, general industrial and storage and distribution.

www.kingsnortonbusinesscentre.co.uk

| M42 J2<br>Bham City Centre<br>Bham Airport            | 4.4 miles<br>4.9 miles<br>13.2miles |
|-------------------------------------------------------|-------------------------------------|
| Kings Norton<br>Bham New Street<br>Redditch           | I min<br>16 mins<br>25 mins         |
| Cofton Park - 47<br>Bham City Centre<br>Solihull - 49 | 17 mins<br>21 mins<br>45 mins       |

Unit 12

Unit 14

Unit 16

Unit 18

Unit 20

Unit 22

Unit 24

152

147

149

221

151

149

151

harrislamb 0121 455 9455

1.589

1.600

2,382

1.623

1,608

1.628

www.harrislamb.com

Neil Slade neil.slade@harrislamb.com

Will Arnold will.arnold@cushwake.com